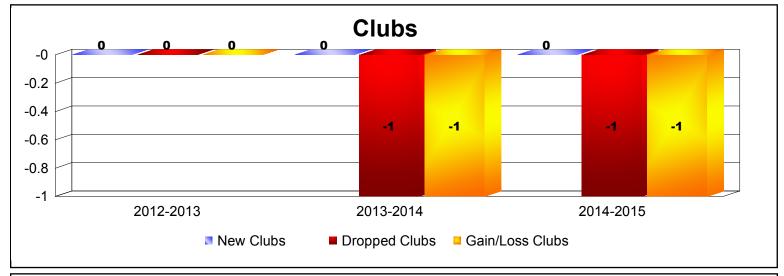

**Disbanded Districts**As of June 2015 Cumulative

| Year      | New<br>Clubs | Dropped<br>Clubs | Gain/<br>Loss<br>Clubs | New<br>Members | Charter<br>Members | Reinstate<br>Members | Transfer<br>Members | Total<br>Member<br>Added | Total<br>Members<br>Dropped | Gain/<br>Loss<br>Members |
|-----------|--------------|------------------|------------------------|----------------|--------------------|----------------------|---------------------|--------------------------|-----------------------------|--------------------------|
| 2012-2013 | 0            | 0                | 0                      | 0              | 0                  | 0                    | 0                   | 0                        | -4                          | -4                       |
| 2013-2014 | 0            | -1               | -1                     | 0              | 0                  | 0                    | 0                   | 0                        | -20                         | -20                      |
| 2014-2015 | 0            | -1               | -1                     | 0              | 0                  | 0                    | 0                   | 0                        | -11                         | -11                      |
| Average   | 0            | -1               | -1                     | 0              | 0                  | 0                    | 0                   | 0                        | -12                         | -12                      |