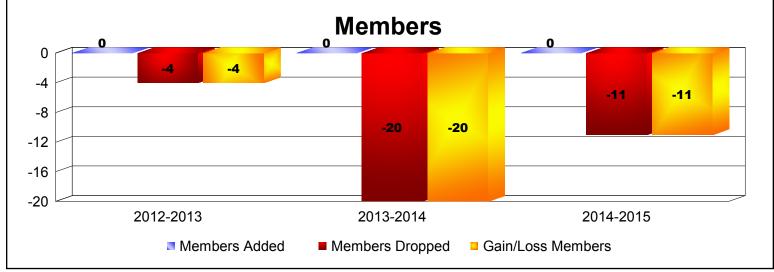

**Disbanded Districts**As of June 2015 Cumulative

| Year      | New<br>Clubs | Dropped<br>Clubs | Gain/<br>Loss<br>Clubs | New<br>Members | Charter<br>Members | Reinstate<br>Members | Transfer<br>Members | Total<br>Member<br>Added | Total<br>Members<br>Dropped | Gain/<br>Loss<br>Members |
|-----------|--------------|------------------|------------------------|----------------|--------------------|----------------------|---------------------|--------------------------|-----------------------------|--------------------------|
| 2012-2013 | 0            | 0                | 0                      | 0              | 0                  | 0                    | 0                   | 0                        | -4                          | -4                       |
| 2013-2014 | 0            | -1               | -1                     | 0              | 0                  | 0                    | 0                   | 0                        | -20                         | -20                      |
| 2014-2015 | 0            | -1               | -1                     | 0              | 0                  | 0                    | 0                   | 0                        | -11                         | -11                      |
| Average   | 0            | -1               | -1                     | 0              | 0                  | 0                    | 0                   | 0                        | -12                         | -12                      |